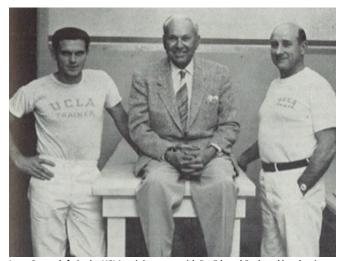

## Miscellaneous

• UCLA assistant trainer under Ducky Drake

Larry Carter, left, in the UCLA training room with Dr. Edward Ruth and head trainer and longtime UCLA track coach Elvin "Ducky" Drake.