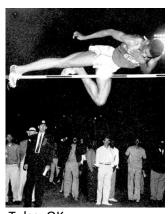

#### First-man over 7-0

- Jumped 7-0 1/2 on June 29, 1956 Olympic Trials
- World Record 7-0 1/2

## 2-time Olympian

• 1956 Gold Medal high jump 6-11 1/4